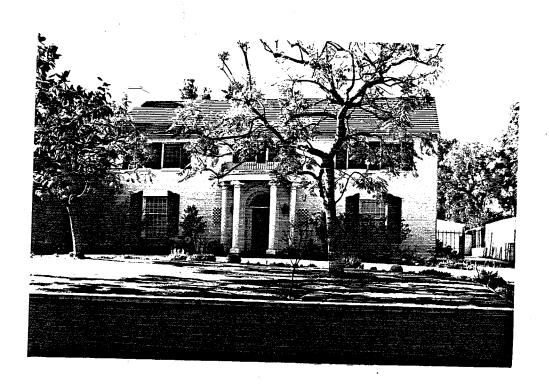

## 803 Alpine Drive

Like its neighbor to the south, this American Colonial Revival dwelling is highly symmetrical in its organization. Its whitewashed brick exterior is capped by a side gable roof. The three bay facade is focused on a central, semicircular portico defined by Ionic columns. An iron-railed balcony tops the denticulated cornice of the portico. The entry is topped by a lunette accented with a keystone and is flanked by open brick screens and by lanterns. Large, multi-paned double-hung sash windows with shutters are in the side bays of the lower story. The upper story bays contain pairs of shuttered windows. Set on an elevated lot, the house appears largely unaltered.