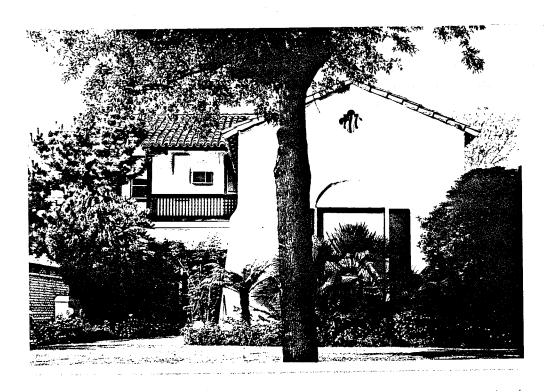

## 321 Camden:

Again L-shaped in plan, this Spanish Colonial Revival residence has a partial balcony on the second story. The courtyard is not enclosed. Lush vegetation obscures portions of the details, including the entry and parts of the arched window on the front facing gable. The building is clad in stucco and capped with a red tile roof.