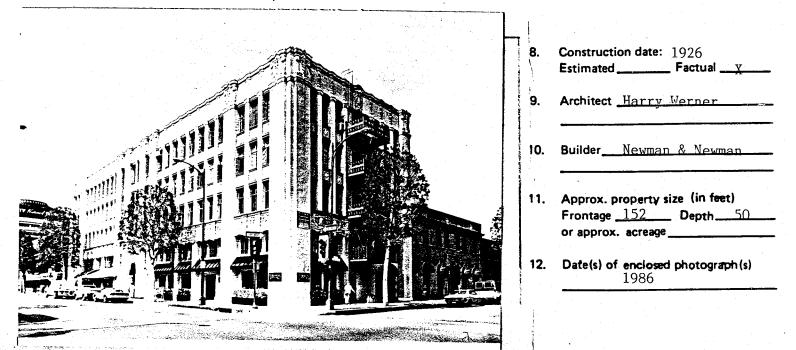

## DESCRIPTION

7a. Architectural style: Churrigueresque

7b. Briefly describe the present *physical description* of the site or structure and describe any major alterations from its original condition:

The Beverly Professional Building is a four story commercial building with decoration inspired by the Churrigueresque style. Located on the northwest corner of Camden Drive and Brighton Way, the structure is flat-roofed and is sheathed in stucco. Piers of different sizes divide the south elevation into eleven unequal bays and the east elevation into three. An intricately carved frieze, set back between the piers, tops a mezzanine whose windows are separated by spiraled mullions. Above the frieze, the bay divisions are multiplied by pilasters, creating equally-sized narrow channels of metal casement windows. The multi-paned casements are crowned by transoms and by decorated spandrels which are also recessed behind the plane of the piers. Another frieze, edged by scalloped moldings, wraps the cornice. Punctuating this frieze, the pier capitals display a volute and caduceus design, while the pilaster heads show an The principal entry is centered on the south elevation. urn motif. Shaped as an elaborately scrolled arch, it is embellished with a carved spandrel whose centerpiece is a draped female figure. Another notable feature is the iron firescape in the (see continuation sheet)

## SIGNIFICANCE

19. Briefly state historical and/or architectural importance (include dates, events, and persons associated with the site.)

In the mid-1920s, substantial buildings began to appear along Brighton Way, particularly at its intersection with Camden Drive. Designed in the Spanish Colonial Revival style, these buildings had professional office space on the upper floors with commercial uses on the ground floor. This particularly strong grouping serves as a visual reminder of the period in which the city was emerging as one of the most prestigious locations in Southern California. The anchor of the intersection was the Beverly Professional Building, designed by local architect Harry Werner for real estate entrepreneurs Guy K. Harrison and George Cordingly. Werner had opened his office in the city in 1921, after receiving his education at the University of Southern California, travelling in Europe, and serving as an apprentice with several The five story Churrigueresque office complex was the Los Angeles architects. largest of his commissions in the commercial area. The building contained sixty office suites, and was designed primarily for use by those in the medical profession. The ground floor housed a pharmacy and several fine retail establishments. The (see continuation sheet)

## CONTINUATION SHEET: 9601 Brighton Way

7b. Description:

central bay of the east facade. Alterations to building are fairly limited, and include some storefronts, the addition of cement block screens to either side of the entrance, and the removal of the rooftop finials. A large neon sign, said to be the biggest of its type, has also been displaced from the roof.

## 19. Significance:

building also sported a large roof sign thirty-five feet high, which was visible for several miles, said to be the largest in the state at the time of its construction. The Beverly Professional Building was built at a cost of \$250,000 and was completed in 1926. By January of the following year it was 80% leased, and is credited with being the beginning of the concentration of medical and dental facilities in the city.