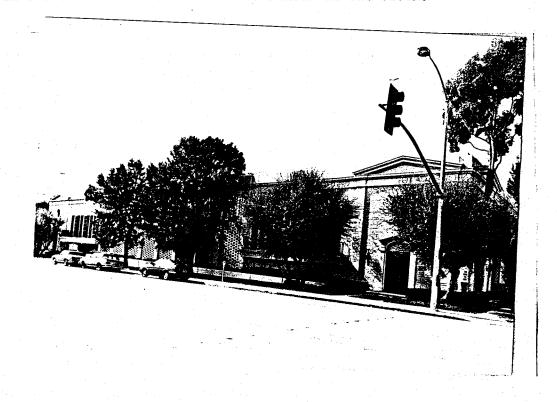

## DESCRIPTION:

The last built, the parking facility reiterates the Colonial Revival styling and proportions of the office buildings. It is brick veneered, with a perforated screen in the center of each elevation. Pilasters define bays which are terminated by a parapeted entablature. Pediments crown the end bays, which contain pedimented entries and circular windows. Bands of shuttered casement windows with iron balconets seem to deny the function of the building. Partially subterranean, the structure is integrated in scale with the residential remainder of the block.