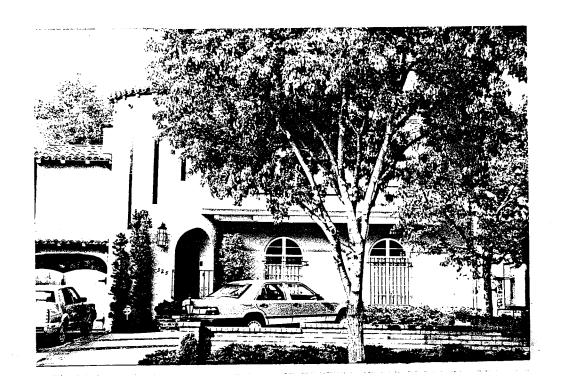

## 325 Camden:

One of the taller "towers" in the neighborhood is the central bay of this Spanish Colonial Revival residence. Narrow vertical openings penetrate the stucco facade above the recessed arched entrance. Other window openings are also arched. The second story overhang is braced with brackets. Other features of the residence associated with the style are the porte cochere, and use of wrought iron and tile.