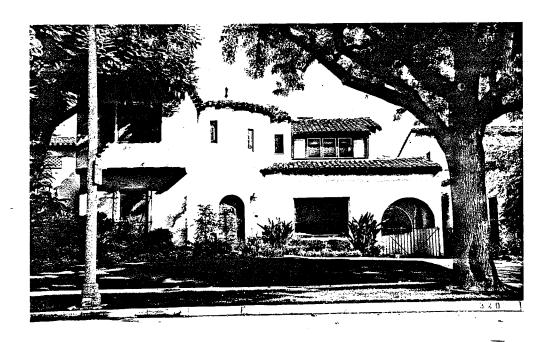

## 320 Camden:

The central bay of this two story residence is rounded to provide contrast in massing between a one story portion which contains the living area and porte cochere and the two story section which intersects in the L-shaped plan. The Spanish Colonial Revival residence is sheathed in stucco and capped by a red tile roof. Openings are arched; an addition has been made to the second story.