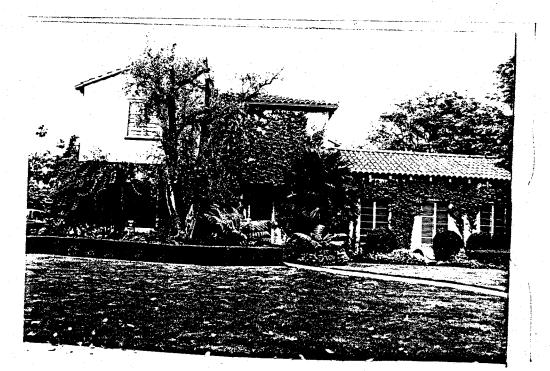

CONSTRUCTION DATE: 5-20-27

ORIGINAL OWNER: Charon; Frank & Joe St. Jean Jr.

ARCHITECT: Kinsey; Ralph

BUILDER: Kinsey; Ralph

**DESCRIPTION:** 

Luxuriant landscaping enhances the Spanish Colonial Revival design of this stuccoed and tile-roofed home. It is asymmetrically organized, with a two-story front gable wing on the north, a two story hipped roof section in the center, and a one-story, side gable wing on the south. The entry is in the center, is slightly recessed, and contains a panelled and glazed wood door. Other openings on the facade are casement in type and may have been re-glazed. Typical Spanish characteristics include exposed rafters and second story overhangs. No other details are visible through the vines and other plantings.