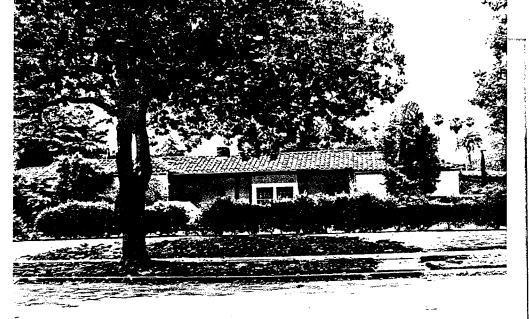

This one story Spanish Colonial Revival home is reminiscent of the Mexican rancho houses of the prior century. Horizontal in its massing, the structure is sheathed with stucco and capped by a tiled hip roof. Across much of the facade a veranda is recessed behind timber posts. A three-sided bay glazed with eight-over-eight sash, projects into the veranda and might be an alteration. Other windows are adorned with iron grilles. Located on a large lot on the southwest corner of Camden and Lomitas, the house is screened by hedges along both streets.