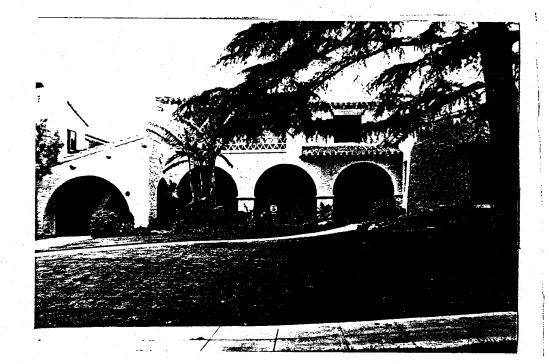

CONSTRUCTION DATE: 10-19-28

ORIGINAL OWNER: Wesselne; Mr. & Mrs. J.R.

ARCHITECT: Werner; Harry E.

BUILDER: Unknown

DESCRIPTION:

Stucco siding, gabled tile roofs, and a distinctive architectural vocabulary identify this one and two story home as Spanish Colonial Revival in style. Its most notable elements are a buttressed living room wing on the north, a shed-roofed, arched porte cochere on the south, and a three-bay arcaded porch between the two. Arches also appear on some windows and in the garage doors in the rear. A second story balcony has a diamond-patterned railing and decorative wood brackets. Some windows have been reglazed and the stucco has been re-textured.