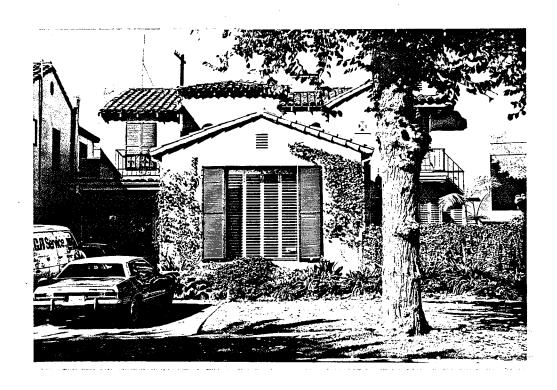

## 325 El Camino:

An example of Spanish Colonial Revival design which appears to have been altered, this one and two story residence is irregular in plan. A large front window flanked by shutters parallels the street. The exterior of the home is stucco; a red tiled roof with brackets under the eaves caps the structure. Other details include the use of wrought iron balconets and venting.