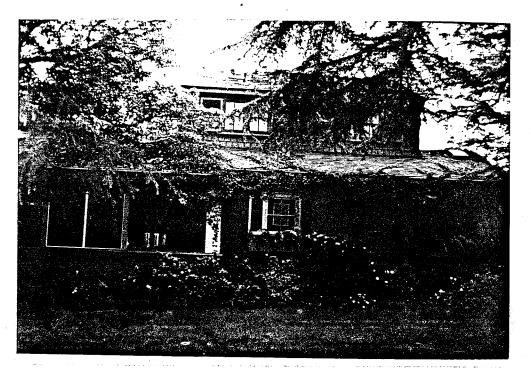

ORIGINAL OWNER: Wood; Agnes E.

ARCHITECT: Unknown

BUILDER: Unknown

DESCRIPTION:

A rare example of the Craftsman style in Beverly Hills, this two story home is effectively screened from view by large deodar trees. Its dark green shingle siding and broadly pitched, overhanging side gable roof further integrate the structure with the landscape. The asymmetrical plan and massing features a porch (now glassed-in) on the south and a second story, smaller than the first, set back on the north. Window boxes and shutters (a later addition) enhance the two-over-two double-hung sash. Although altered, the residence preserves the essential flavor of Craftsman design.

P5b Description/Date of Photo: South and east elevations, looking northwest/May 2004

P8. Recorded by: Jan Ostashay, Peter Moruzzi, PCR Services, One Venture, Suite 150, Irvine, CA 92618

**P9. Date Recorded:** Tuesday, June 01, 2004