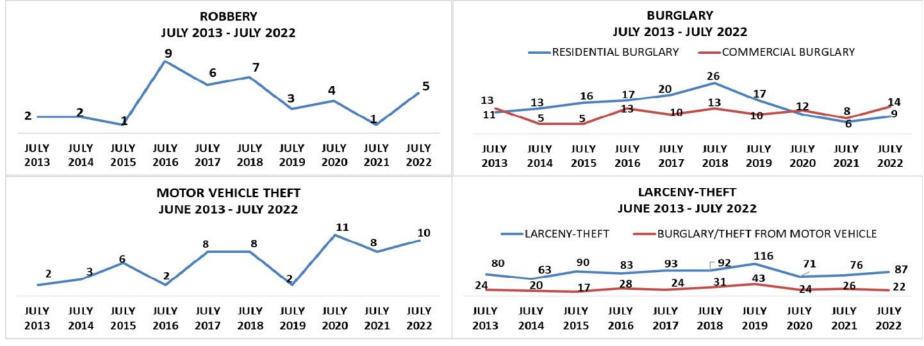

<sup>&</sup>lt;sup>1</sup> Refer to page 2 of the monthly statistical report for details on overall crime.

| DATECT/FIELD STATISTICS                    | IIINE 2022    | HHV 2022                  | · / CHANCE        | 0/ CHANCE    | ,       | /TD 2020           |    | VTD 2024               | VTD 2022                  | · / CHANCE        | 0/ CHANCE      |
|--------------------------------------------|---------------|---------------------------|-------------------|--------------|---------|--------------------|----|------------------------|---------------------------|-------------------|----------------|
| PATROL/FIELD STATISTICS 911 CALLS RECEIVED | 2,353         | JULY <b>2022</b><br>2,569 | +/- CHANGE<br>216 | % CHANGE     |         | YTD 2020<br>20,386 |    | <b>YTD 2021</b> 16,950 | <b>YTD 2022</b><br>17,864 | +/- CHANGE<br>914 | % CHANGE<br>5% |
| TEXT TO 911 CALLS                          | 2,333         | 6                         | 4                 | 200%         |         | 8                  |    | 6                      | 33                        | 27                | 450%           |
| RESPONSE TIME TO EMERGENCY CALLS           | 1.20          | 2.23                      | 1.03              | 86%          |         | 2.45               |    | 2.36                   | 2.05                      | -0.31             | -13%           |
| COMMUNITY GENERATED CALLS FOR SERVICE      | 3,819         | 3,375                     | -444              | -12%         |         | 15,897             |    | 20,649                 | 22,883                    | 2,234             | 11%            |
| COMMONITY CENTER OF CENTER OF CENTER       | 3,613         | 3,373                     |                   | 12/0         |         | 15,057             |    | 20,013                 | 22,003                    | 2,23 !            | 11/0           |
| OVERALL CRIME STATISTICS                   | JUNE 2022     | <b>JULY 2022</b>          | +/- CHANGE        | % CHANGE     | ١       | YTD 2020           |    | YTD 2021               | YTD 2022                  | +/- CHANGE        | % CHANGE       |
| CRIMINAL HOMICIDE                          | 0             | 0                         | 0                 | 0%           |         | 0                  |    | 0                      | 0                         | 0                 | 0%             |
| RAPE                                       | 0             | 3                         | 3                 | 300%         |         | 6                  |    | 10                     | 5                         | -5                | -50%           |
| AGGRAVATED ASSAULT                         | 6             | 5                         | -1                | -17%         |         | 26                 |    | 38                     | 49                        | 11                | 29%            |
| ROBBERY                                    | 5             | 5                         | 0                 | 0%           |         | 26                 |    | 27                     | 34                        | 7                 | 26%            |
| COMMERCIAL ROBBERY <sup>1</sup>            | 1             | 1                         | 0                 | 0%           |         | 6                  |    | 2                      | 8                         | 6                 | 300%           |
| ALL OTHERS                                 | 4             | 4                         | 0                 | 0%           |         | 18                 |    | 25                     | 26                        | 1                 | 4%             |
| TOTAL VIOLENT CRIMES                       | 11            | 13                        | 2                 | 18%          |         | 58                 |    | 75                     | 88                        | 13                | 17%            |
| BURGLARY                                   | 30            | 23                        | -7                | -23%         |         | 162                |    | 157                    | 169                       | 12                | 8%             |
| RESIDENTIAL                                | 18            | 9                         | -9                | -50%         |         | 65                 |    | 90                     | 94                        | 4                 | 4%             |
| COMMERCIAL                                 | 12            | 14                        | 2                 | 17%          |         | 97                 |    | 67                     | 75                        | 8                 | <b>12</b> %    |
| Breach to Inhabited Dwelling (Residential) | 8             | 6                         | -2                | -25%         |         | 35                 |    | 46                     | 49                        | 3                 | 7%             |
| Breach to premise after-hours (Commercial) | 5             | 2                         | -3                | -60%         |         | 88                 |    | 40                     | 21                        | -19               | -48%           |
| LARCENY (THEFT) <sup>2</sup>               | 108           | 87                        | -21               | -19%         |         | 504                |    | 476                    | 535                       | 59                | 12%            |
| PETTY THEFT (Below \$950 loss)             | 47            | 34                        | -13               | -28%         |         | 128                |    | 171                    | 199                       | 28                | 16%            |
| GRAND THEFT (Above \$950 loss)             | 21            | 31                        | 10                | 48%          |         | 162                |    | 136                    | 175                       | 39                | 29%            |
| AUTO BURGLARY/THEFT FROM MOTOR VEHICLE     | 40            | 22                        | -18               | -45%         |         | 200                |    | 169                    | 161                       | -8                | -5%            |
| MOTOR VEHICLE THEFT                        | 11            | 10                        | -1                | -9%          |         | 52                 |    | 54                     | 58                        | 4                 | 7%             |
| TOTAL PROPERTY CRIMES                      | 149           | 120                       | -29               | -19%         |         | 718                |    | 687                    | 762                       | 75                | 11%            |
| TOTAL CRIMES                               | 160           | 133                       | -27               | -17%         |         | 776                |    | 762                    | 850                       | 88                | 12%            |
| The blue rows above are derived            | l values from | the "RESIDE               | NTIAL" & "COI     | MMERCIAL" gi | rey rov | ws and are n       | ot | intended for s         | ummation pu               | rposes.           |                |