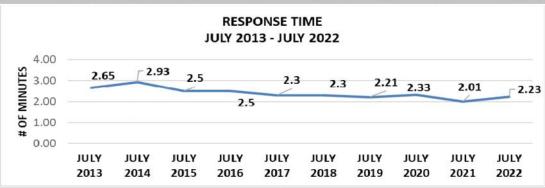

## **Crime Summary**

In July 2022, we saw a **17**% decrease in overall crime<sup>1</sup> compared to June 2022. Overall total crime is marginally up by **12**% year-to-date. We have had eighty-eight more crimes committed thus far in 2022. Our response time to emergency calls for service is 2.23 minutes, and we received 3,375 community-generated calls for service.