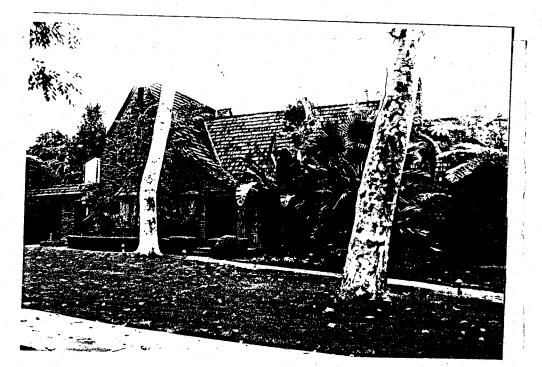

## Via Alsta

This one-and-one-half-story Tudor Revival residence illustrates a variety of architectural conventions associated with the style. Its multi-gable roof is shingled and steeply pitched. Most of the house is sided with brick, although the north wing features pseudo-half-timbering on stucco. The entry, a panelled wood door set beneath a bellcast slope of a front gable, is flanked by panels of patterned brickwork. Similar panels on the opposite side of the entry are topped by a leaded glass diamond in a shuttered second floor window. Somewhat tropical landscaping provides a foil for the house.