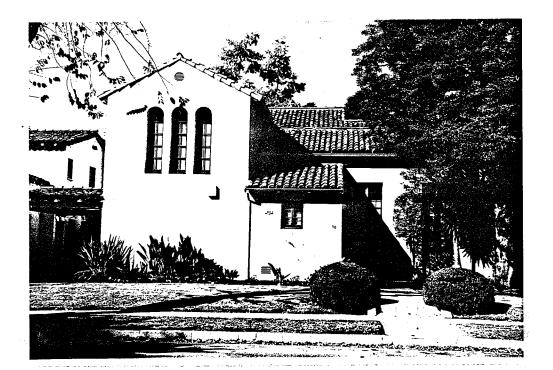

## CONTINUATION SHEET: Tract 7710 Residential Grouping

COMMON NAME: None

HISTORIC NAME: None

ADDRESS: 0305 El Camino Dr. South

PARCEL NUMBER: 4328-030-002

CONSTRUCTION DATE: 3-5-26

ORIGINAL OWNER: Sharman; M.D.

ARCHITECT: Ruh; Val

BUILDER: Unknown

DESCRIPTION:

305 El Camino:

The entrance to this two story Spanish Colonial Revival home faces north, and is perpendicular to the street. The south wing, which faces the street is punctuated by a series of three narrow arched casements, set high on the facade. Other features of the building include its stepped red tile roof which runs parallel to the street, circular vents, casement windows, and plain stucco exterior.