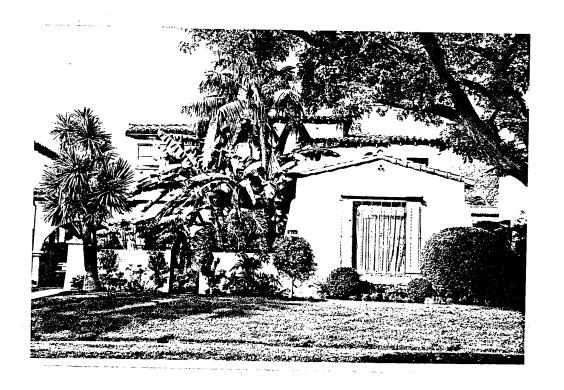

## 333 Camden:

Palms of several varieties enhance the look of this courtyard plan. The low stucco wall which surrounds the courtyard is of medium height and is connect to the one story portion of the residence which is capped by a front facing gable. In this gable end is a large window with a wrought iron grill. The two story portion of this Spanish Colonial Revival residence is partially obscured by the plantings, but the entire complex exhibits the hallmarks of the Spanish style.