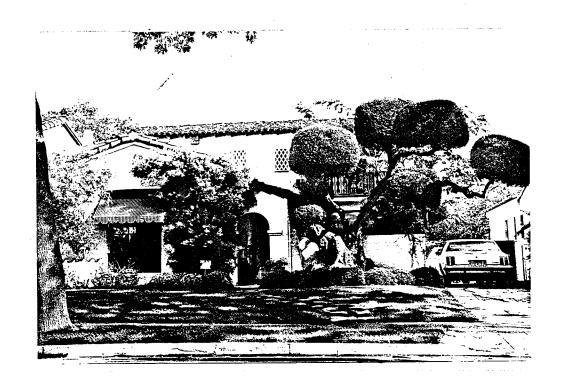

## DESCRIPTION:

## 324 Camden:

This pleasant example of the Spanish Colonial Revival style exhibits many of the details associated with the genre. From is stucco sheathing to its use of red tile as a roofing material, the residence is similar in plan, massing, and setback to others in the grouping. Landscaping is attractive. The uneven rake of the front gable is a common detail used in a number of homes throughout the tract. An arched opening leads to the courtyard. Two stucco screens are visible on the second story.