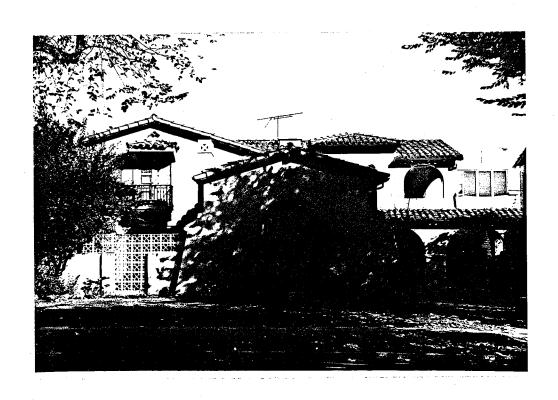

## 332 El Camino:

Similar in plan to its counterpart at 325 is this one and two story Spanish Colonial Revival residence with prominent arched window in the living room area. Other details of the structure which are characteristic of the style are the slightly pitched gabled roof covered with red tile, the smooth stucco exterior, arched openings in the colonnade and porte cochere, balcony with tiled hood, wrought iron balconet, and partially enclosed garden. A chimney with a cut out design at the top is also a feature of the home.