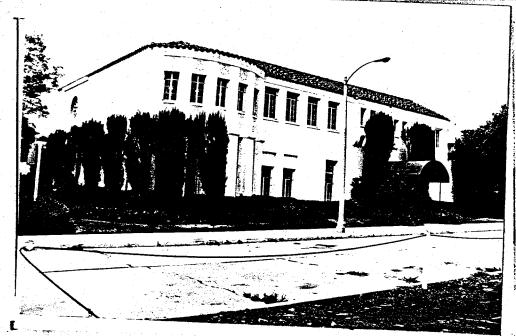

## DESCRIPTION

7a. Architectural style: Spanish Colonial Revival

7b. Briefly describe the present *physical description* of the site or structure and describe any major alterations from its original condition:

The Beverly Hills Mortuary is Spanish Colonial Revival in style with Churrigueresque-influenced ornamentation. Two stories, the structure is stuccoed over brick construction, and capped by a hipped roof. Principal elevations are located on the north and east. A two story rounded bay, with five casement windows on each story, anchors the east end of the north elevation. Piers with scrolled capitals separate the recessed openings, which are topped by spandrels of decorative plasterwork. A series of unembellished casement windows occupies most of the remainder of the north elevation. An entry is offset to the west and topped by a slightly raised bay set on an arched corbel table. Another entry is located on the east elevation and is topped by a rose window. Pilasters divide this elevation into unevenly-sized bays. Grilled openings occupy some of the bays. Largely intact except for some enclosed transoms, the low-scale building acts as a transition between the industrial zone to the west and the multi-family residential neighborhood to the east.