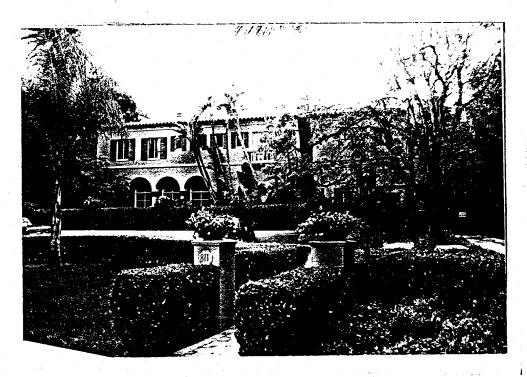

CONSTRUCTION DATE: 11-24-23

ORIGINAL OWNER: Curlett; Aleck

ARCHITECT: Curlett & Beelman

BUILDER: Unknown

DESCRIPTION:

Sited at an angle to the gentle curve of Alpine Drive, this two story Mediterranean residence is generously scaled. A shallowly pitched tile roof caps the stuccoed structure. The lower story is given more prominence than the upper by the placement of a stringcourse that separates the two levels. At the south end of the lower story, a three bay arcade springs from stylized Ionic columns and pilasters. Behind it, three round-headed openings are glazed. The entry is located near the north end of the facade and is flat-headed. Shuttered casement windows and a balustraded balcony appear on the upper story. A front patio is defined by low hedges which may cover the balustrade which is apparent in historic photographs. No major alterations are visible.