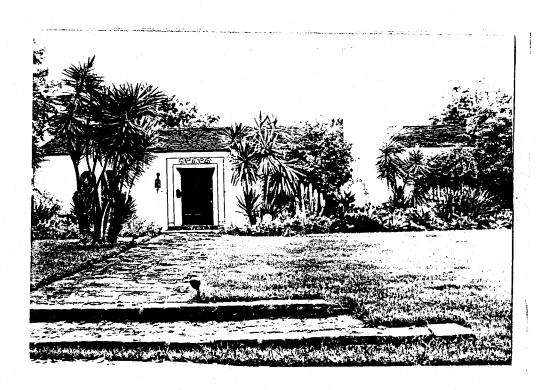

CONSTRUCTION DATE: 3-17-23

ORIGINAL OWNER: Greenfield; Mrs. Addie

ARCHITECT: Meline; The Frank Co.

BUILDER: Koerner & Gage

DESCRIPTION:

Stucco siding and horizontal massing indicate that this one and two story residence was originally Spanish in style, but the tile has apparently been removed from the gabled roof. Little can be seen of the house, whose west facade is treated as a nearly unbroken wall in the Mexican manner. A stout chimney bisects this elevation, which contains a flat-headed entry offset to the north. Decorative ironwork has been added to the door surround. Sited on the northeast corner of Alpine and Lomitas, the house may be organized around a central courtyard.