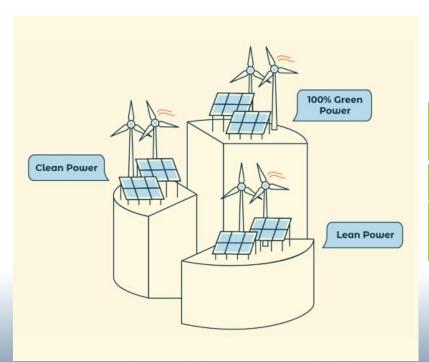

### Renewable Energy Products

•City of Beverly Hills selected Clean Power – 50% Renewable Energy as Default Tier

| Lean Power (36% Renewable)           | 1-2% Bill<br>Discount |
|--------------------------------------|-----------------------|
| Clean Power (50% Renewable)          | Parity Rate           |
| 100% Green Power (100%<br>Renewable) | 7-9% Premium          |