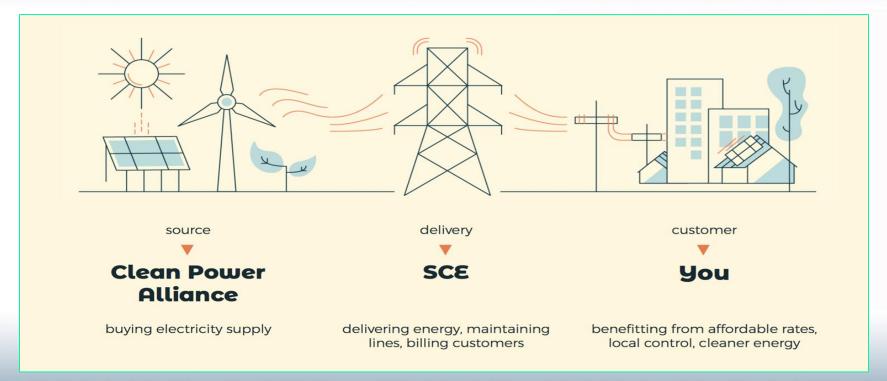

### Renewable Energy Products

•City of Beverly Hills selected Clean Power – 50% Renewable Energy as Default Tier

| Lean Power (36% Renewable)           | 1-2% Bill<br>Discount |
|--------------------------------------|-----------------------|
| Clean Power (50% Renewable)          | Parity Rate           |
| 100% Green Power (100%<br>Renewable) | 7-9% Premium          |