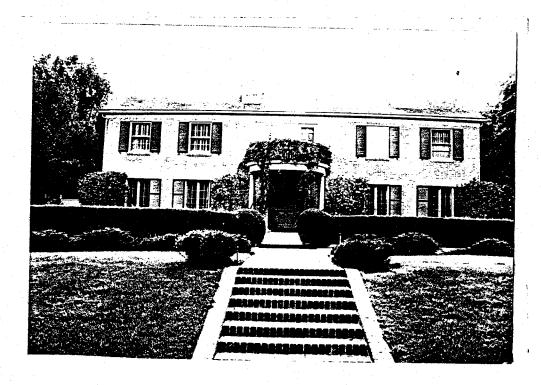

## DESCRIPTION:

Strict symmetry governs the design of the principal facade of this two story, American Colonial Revival residence. Located on the northwest corner of Alpine and Lomitas, the house is sheathed with brick and crowned by a side gable roof. Four round-headed dormers and a brick chimney rise above the roof surface. A semicircular portico, framed by Tuscan Columns, marks the central entry. Above it, a balcony is overlooked by a pair of casements separated by a panel. On either side of the central bay, two bays of windows, casement on the lower story and six-over-six double-hung sash on the upper are equally spaced. Shutters and soldier arch lintels detail the openings. On the south a wood-sided wing is visible. Carefully pruned landscaping enhances the formal quality of the architecture.