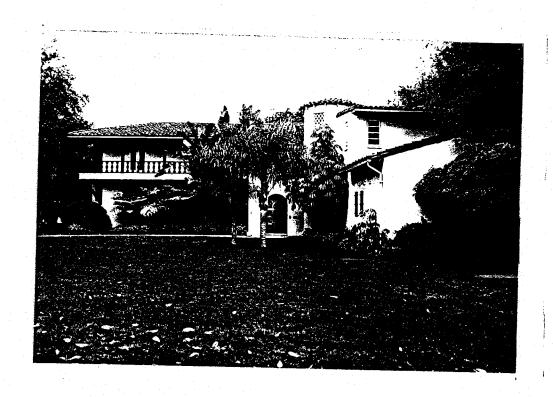

ORIGINAL OWNER: Kinsey: Ralph

ARCHITECT: Kinsey; Ralph

BUILDER: Kinsey; Ralph

DESCRIPTION:

Mi Althounder

The southeast corner of Alpine and Lomitas is occupied by this two story Spanish Colonial Revival dwelling. Its L-shaped facade is anchored by a circular "tower" where the legs of the "L" meet. Sheathed in stucco, the structure is capped by tiled hip and gable roofs. The entry is arched and located to the left (north) of the tower. Other notable features include a wood-railed balcony across most of the north wing, wrought iron grilles, a perforated stucco screen, and casement windows. A hood which shades the windows below the balcony may be an alteration.