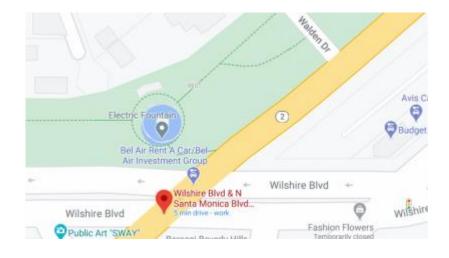

## WHERE:

North side of N. Santa Monica Boulevard between Wilshire Boulevard and Walden Drive.

Project: Placement of Concrete Sidewalk

City of Beverly Hills Public Works Department 345 Foothill Road Beverly Hills, CA 90210 www.beverlyhills.org

For questions: Public Works Customer Service Tel: 310.285.2467

Email: AskPW@beverlyhills.org

Dear Residents and Business Operators,

The City of Beverly Hills contractor, S&H Civilworks, will place a concrete sidewalk on the north side of N. Santa Monica Boulevard between Wilshire Boulevard and Walden Drive.