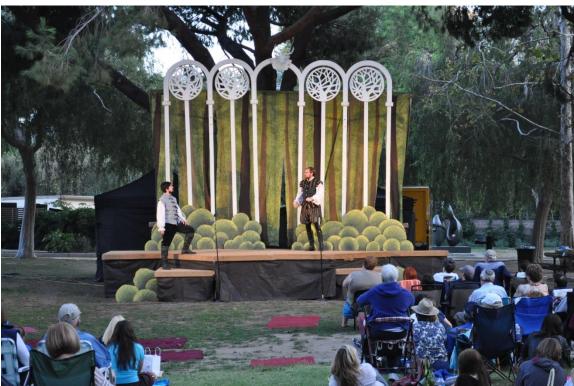

## Shakespeare's "As You Like It" at Roxbury Park Draws Over 250 People

Shakespeare by the Sea's cast performed As You Like it to 250 people at Roxbury Park.

*Beverly Hills, Calif.* –Beverly Hills Community Services Department and Shakespeare by the Sea presented a free performance of Shakespeare's "<u>As You Like It</u> to over 250 people who attended the event at Roxbury Park on August 20. *Shakespeare by the Sea's* talented cast and directors presented professionally-crafted production of this beloved story about the enchanting take of love set in the Forest of Arden.