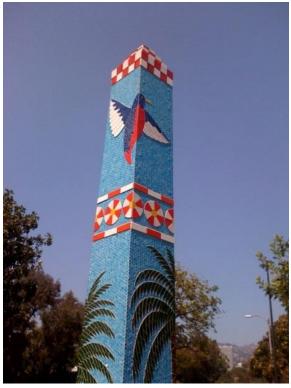

## Partial Street Closure on Rexford Drive in Beverly Hills on August 1

Beverly Hills, Calif. – The northbound lane of Rexford Drive between Burton Way and the Civic Center parking structure will be closed from 8:00 a.m. to 1:00 p.m. on August 1, 2015 to allow for installation of the sculpture *The Obelisk*. Entrance to the Civic Center parking structure can be accessed from the southbound lane on Rexford.