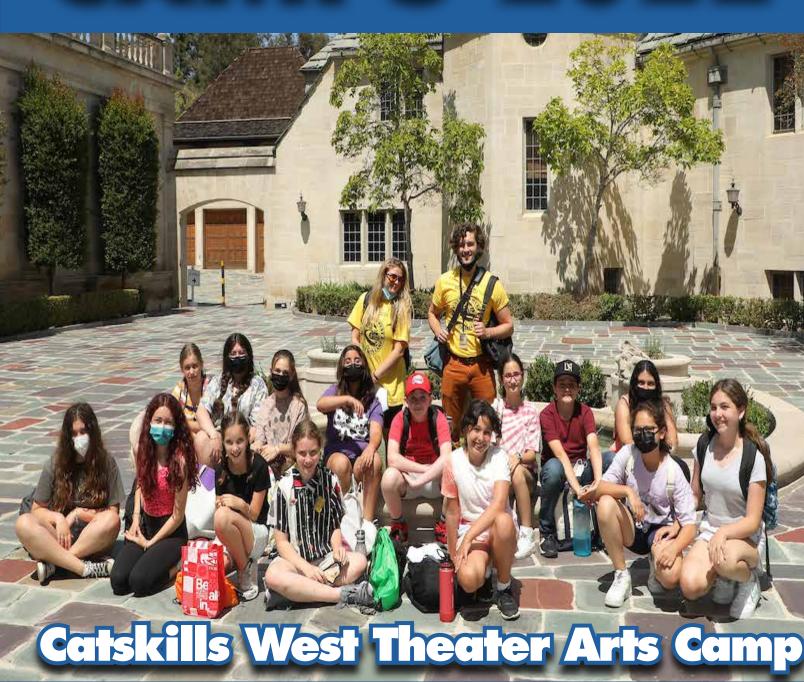

# Catskills Theatre Camp

### **LOWER CATSKILLS WEST** [5 - 10 yrs]

Lights, cameras, action! The show will go on as the magic is alive at Catskills West. Located on the picturesque grounds of the historic Greystone Mansion & Gardens, your children will be engaged in activities that will motivate and stimulate their creative desires. Catskills West promotes teamwork and socialization in a group setting with the goal to show that everyone is a star, regardless of their role.

### **UPPER CATSKILLS WEST** [11 - 14 yrs]

Concentrating on the technical aspects of drama, singing and dancing, the Upper Catskills actors will have the opportunity to build confidence. This program promotes human development and positive socialization in a group setting. The session will end a modified performance to adhere to a socially distanced protocol. This program is ideal for boys and girls, as long as they are prepared to perform and have fun.